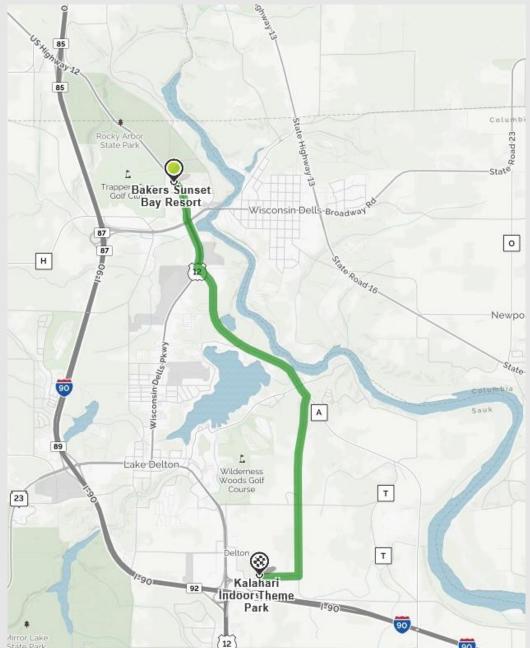

## DIRECTIONS TO KALAHARI THEME PARK FROM SUNSET BAY RESORT

- Start out going southeast on Wisconsin Dells Pkwy/US-12 E/WI-16 toward Pioneer Dr. Continue to follow Wisconsin Dells Pkwy/US-12 E.
  Then 0.93 miles 0.93 total miles
- 2. Turn left onto Old Newport Rd/County Hwy-A. Continue to follow County Hwy-A.
  - County Hwy-A is 0.4 miles past WI-16
  - Then 1.89 miles 2.82 total miles
- 3. Turn right onto Bunker Rd.
  - Bunker Rd is 0.1 miles past Canyon Rd
  - If you reach Dakota Ridge Rd you've gone about 0.2 miles too far
  - Then 1.15 miles 3.96 total miles
- 4. Bunker Rd becomes Bunker Dr. Then 0.74 miles 4.70 total miles
- 5. Turn right onto Kalahri Dr.
  - If you reach County Hwy-T you've gone about 1.4 miles too far
  - Then 0.39 miles 5.09 total miles
- 6. Kalahari Indoor Theme Park, 1305 KALAHARI.
  - o If you are on Kalahari Dr and reach Meadowview Dr you've gone about 0.5 miles too far.